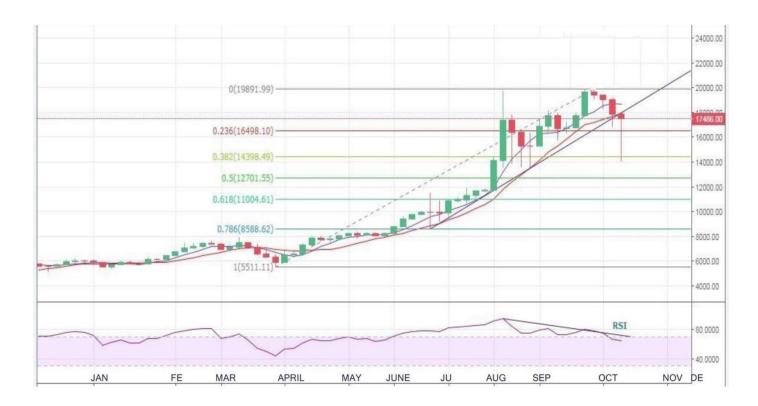

# **FINANCIAL HIGHLIGHT**

The following chart depicts our monthly returns (from our Bitcoin mining farm) for 2019 and the projected increase for 2021.

For the past 4 years, we have had a steady growth in income/assets. This chart accentuates the profits, projections.